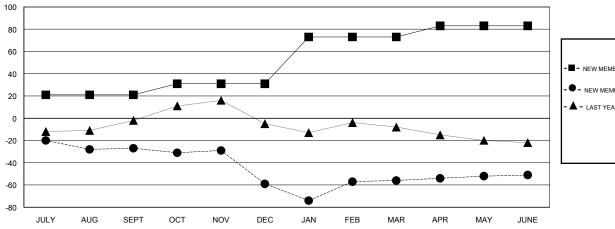

## GOALS AND ACTUAL MEMBERS CUMULATIVE

MEMBERSHIP DATA

| - ■ - NEW MEMBER GROWTH NET GOAL  |  |
|-----------------------------------|--|
| - ● - NEW MEMBER GROWTH ACTUAL    |  |
| - A - LAST YEAR MEMBERSHIP ACTUAL |  |
|                                   |  |
|                                   |  |