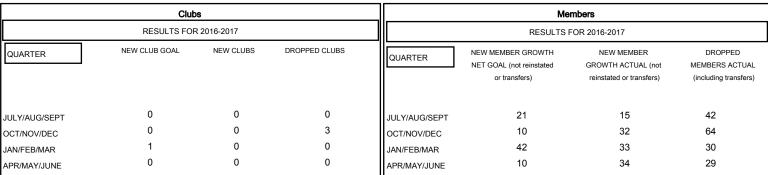

| DROPPED CLUBS: 3 |     |
|------------------|-----|
| DROPPED MEMBERS  |     |
| DECEASED         | 19  |
| CLUB CANCELLED   | 29  |
| OTHER            | 117 |
| TOTAL            | 165 |

|   | CLICK HERE FOR CUMULATIVE      | TOTAL FAMILY UNIT   | MEMBERS      | 257 |
|---|--------------------------------|---------------------|--------------|-----|
| ┪ |                                | FEMALE              | 418 (39.85%) |     |
|   | NEW MEMBERS                    | MALE                | 631 (60.15%) |     |
|   | 25 CLUBS OF 43 ADDED 1 OR MORE | GENDER DISTRIBUTION |              |     |